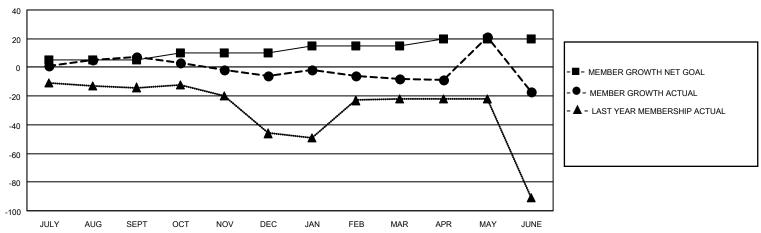

### District 20 Y

| Clubs         |               |             |               | Members               |                       |                         |                                                    |  |
|---------------|---------------|-------------|---------------|-----------------------|-----------------------|-------------------------|----------------------------------------------------|--|
|               | RESULTS FOR   | R 2020-2021 |               | RESULTS FOR 2020-2021 |                       |                         |                                                    |  |
| QUARTER       | NEW CLUB GOAL | NEW CLUBS   | DROPPED CLUBS | QUARTER MEMB          | ER GROWTH NET<br>GOAL | MEMBER GROWTH<br>ACTUAL | DROPPED<br>MEMBERS ACTUAL<br>(including transfers) |  |
| JULY/AUG/SEPT | 0             | 0           | 1             | JULY/AUG/SEPT         | 5                     | 21                      | 13                                                 |  |
| OCT/NOV/DEC   | 0             | 0           | 0             | OCT/NOV/DEC           | 5                     | 14                      | 26                                                 |  |
| JAN/FEB/MAR   | 0             | 0           | 0             | JAN/FEB/MAR           | 5                     | 7                       | 9                                                  |  |
| APR/MAY/JUNE  | 0             | 1           | 1             | APR/MAY/JUNE          | 5                     | 41                      | 49                                                 |  |

# GOALS AND ACTUAL MEMBERS CUMULATIVE

| DROPPED CLUBS: 2 |    | 27 CLUBS OF 52 ADDED 1 OR MORE | GENDER DISTRIBUTION        |              |     |
|------------------|----|--------------------------------|----------------------------|--------------|-----|
|                  |    | NEW MEMBERS                    | MALE                       | 766 (64.70%) |     |
|                  |    |                                | FEMALE                     | 418 (35.30%) |     |
| DROPPED MEMBERS  |    |                                |                            |              |     |
| DECEASED         | 18 | CLICK HERE FOR CUMULATIVE      | TOTAL FAMILY UNIT MEMBERS  |              | 232 |
| CLUB CANCELLED   | 12 | MEMBERSHIP DATA                | FAMILY MEMBERS PAYING HALF |              |     |
| OTHER            | 67 |                                |                            |              | 120 |
| TOTAL            | 97 |                                | DOLO                       |              |     |